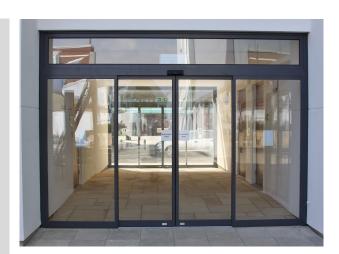

## Data Sheet

2021+ and 2021+HD Sliding Door Operator

2021+ slim-line sliding door operator for continuous and intensive service. A compact design with power, suitable to operate large and heavy doors

## **Key Features**

- Slim-line design
- Designed for high traffic entrances
- PPC cover to any standard RAL Colour
- Available in Standard and HD version
- Available as operator only, or with; standard commercial narrow style Aluminium framed doors, ultra narrow
  European style Aluminium framed doors, thermally broken commercial Aluminium framed doors and all-glass Elegant® design.
- 5 position key switch; 2 way operation, 1 way exit, hold open, summer/winter opening
- Connectivity to safety sensors; also monitoring and conformity to BS EN 16005