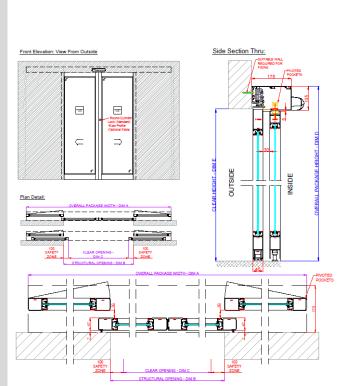

- Compatible with different activation trigger devices such as radar, push pad and access control
- Available with integral electro-mechanical locking
- Optional connection to BMS (Building Management System) and Fire Alarm
- Monitored Power battery backup for fail safe operation
- New carriage with two rollers; increased diameter and adjustable
- Parameters setting directly on board by using push button display
- Framed and Frameless Pivoted Pocket safety screens available, to fully enclose door leaves through travel area

## Technical Data

| Dimensions (h x d)    | 105x175mm         |
|-----------------------|-------------------|
| Weight                | 11 kg/m           |
| Operating Temperature | -10°C > +55°C     |
| IP rating             | IP20              |
| Service               | Continuous        |
| Power supply          | 230v AC 50/60Hz   |
| Power Unit            | 24 Vdc Motor with |

| Power external devices | 15V DC—12W Max                                                  |
|------------------------|-----------------------------------------------------------------|
| Rated Power            | 150 W                                                           |
| Maximum Opening Speed  | 1 wing: 70cm/s 2 wing: 140 cm/s                                 |
| Maximum Closing Speed  | 70% of Opening Speed                                            |
| Locking                | Electro-mechanical                                              |
| Maximum Payload        | 1 Wing: 140 kg (HD 160kg)<br>2 Wing: 100k+100g (HD<br>140k+140g |
| Conformity             | CE                                                              |