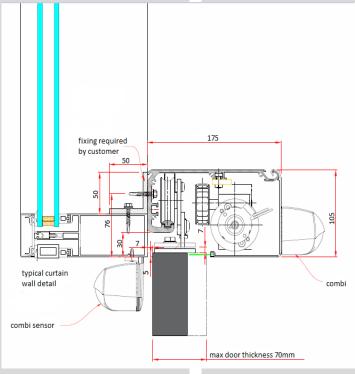

## Technical Data

| Dimensions (h x d)    | 105x175mm         |
|-----------------------|-------------------|
| Weight                | 11 kg/m           |
| Operating Temperature | -10°C > +55°C     |
| IP rating             | IP20              |
| Service               | Continuous        |
| Power supply          | 230v AC 50/60Hz   |
| Power Unit            | 24 Vdc Motor with |

| Power external devices | 15V DC—12W Max                                                  |
|------------------------|-----------------------------------------------------------------|
| Rated Power            | 150 W                                                           |
| Maximum Opening Speed  | 1 wing: 70cm/s 2 wing: 140 cm/s                                 |
| Maximum Closing Speed  | 70% of Opening Speed                                            |
| Locking                | Electro-mechanical                                              |
| Maximum Payload        | 1 Wing: 140 kg (HD 160kg)<br>2 Wing: 100k+100g (HD<br>140k+140g |
| Conformity             | CE                                                              |